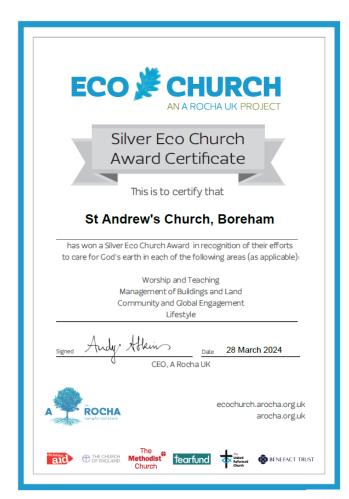

# The images here show where we are now with

### Your award badge

The Reverend Jackie Pearson set up the links for St. Andrew's to join the ECO Church scheme way back in 2022. After she left us in early 2023, there seemed little enthusiasm to take it forward and it was put on hold. However, as the months passed by, Christine looked at the criteria and decided to see if she could build on the work already begun by Jackie. By the end of 2023 the initial bronze level was in sight and it seemed a shame to let it go. By the end of the year we passed the finishing line and gained the **Bronze** award for our church.

Unsurprisingly the silver award looked to be rather more challenging. For example, a lifestyle questionnaire, which some people asked to complete with some analysis was required, together with a church carbon footprint data survey, and also the toilet twinning. The toilet twinning is managed by Tear Fund and a donation of £60 towards the cost of replacing a very basic latrine in Nepal with a proper water supply and a degree of privacy, seems a very worthwhile contribution to make. The **Silver** award will presented to the church by Archdeacon Jonathan at the Sunday morning service on 2nd June.