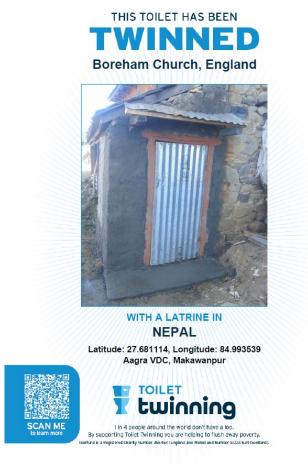

Unsurprisingly the silver award looked to be rather more challenging. For example, a lifestyle questionnaire, which some people asked to complete with some analysis was required, together with a church carbon footprint data survey, and also the toilet twinning. The toilet twinning is managed by Tear Fund and a donation of £60 towards the cost of replacing a very basic latrine in Nepal with a proper water supply and a degree of privacy, seems a very worthwhile contribution to make. The **Silver** award will presented to the church by Archdeacon Jonathan at the Sunday morning service on 2nd June.